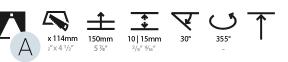

### OPTICAL

Reflector°: 20 / 40 / 60

Adjustability: Rotational 355°; Tilt 30°

Upon Request: Special Beam Angles

**PROJECT** TYPE SPECIFIER

QUANTITY DATE

Page 1/10

**TRIMLESS** 

Fixture Material: Aluminum Die Cast

Cut-out Measurements: 114mm / 4 1/2" x 114mm / 4 1/2"

Adjustability: Rotational 355°; Tilt 30°