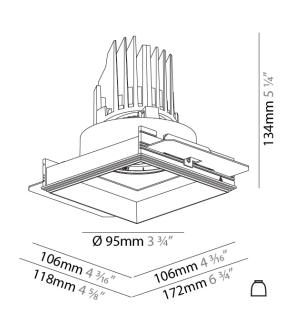

| Subcategory: Downlight                          |
|-------------------------------------------------|
| PHYSICAL                                        |
| Shape: Square                                   |
| Length (mm): 106                                |
| Length (in): 4 <sup>3</sup> / <sub>16</sub>     |
| Width (mm): 106                                 |
| Width (in): 4 <sup>3</sup> / <sub>16</sub>      |
| Height (mm): 134                                |
| Height (in): 5 1/4                              |
| Ceiling Thickness (mm): 10 / 12.5 / 15 / 25     |
| Ceiling Thickness (in): 3/8 or 1/2 or 9/16 or 1 |
| Min. Recessing Depth (mm): 150                  |

Min. Recessing Depth (in):  $5\frac{7}{8}$ 

Light Distribution: Adjustable / Downlight

Weight (kg): 0.655 Weight (lbs): 1.44

Fixture Finish: SSR / BKV / CWI / CRY / HAB / LAG / UFT / ITA / RUA / RUR / MIC / FTG / MYG / TWT / LOD / PUS / FRO / FUP / KIA / POP / BLS / SPG / MEY / GOH / GUM / CHC / COM / ABZ / JAG / OBR / MOS / ROR

Fixture Material: Aluminum Die Cast

Cut-out Measurements: 120mm / 4 3/4" x 120mm / 4 3/4"

Upon Request: Unique Ceiling Thickness