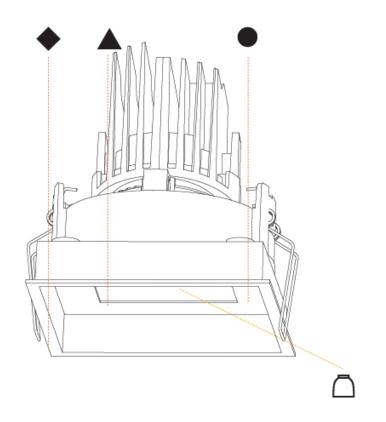

A35212-

| PROJECT   |   |
|-----------|---|
| ТҮРЕ      |   |
| SPECIFIER |   |
| QUANTITY  | _ |
| DATE      |   |

**RECESSED** 

| A35362      | •           | -         | -          | -        | -         |
|-------------|-------------|-----------|------------|----------|-----------|
| base number | Color       | Finishes  | Finishes   | Finishes | Reflector |
|             | Temperature | (Diamond) | (Triangle) | (Circle) | Options   |

| Color       | 27K   | 35K   | 30K   | 40K   | °K |
|-------------|-------|-------|-------|-------|----|
| Temperature | 2700K | 3500K | 3000K | 4000K |    |
|             | 20    | 40    |       | 60    |    |
| Reflector   | 20°   | 40°   |       | 60°   |    |

ORDER-EXAMPLE: ◆ ▲ ● °K △ L3XXXX- 02 02 02 30K 20

**TRIMLESS** 

| A35531-     | •                     | -                      | -                    | -                    | -         |
|-------------|-----------------------|------------------------|----------------------|----------------------|-----------|
| base number | Finishes<br>(Diamond) | Finishes<br>(Triangle) | Finishes<br>(Circle) | Ceiling<br>Thickness | Reflector |