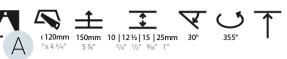

Fixture Material: Aluminum Die Cast

Cut-out Measurements: 120mm / 4 3/4" x 120mm / 4 3/4"

Upon Request: Unique Ceiling Thickness

### OPTICAL

Reflector°: 20 / 40 / 60

Adjustability: Rotational 355°; Tilt 30°

Upon Request: Special Beam Angles

**PROJECT** TYPE SPECIFIER

QUANTITY DATE

Page 1/10

**TRIMLESS** 