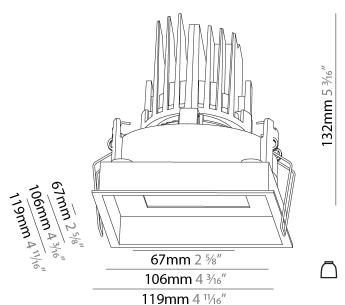

#### **PHYSICAL**

| Shape: | Square  |
|--------|---------|
| Longth | (mm). 1 |

Length (mm): 119

Length (in): 4 11/16

Width (mm): 119

Width (in): 4 11/16
Depth (mm): 132

Depth (in): 5 <sup>3</sup>/<sub>16</sub>

Ceiling Thickness (mm): 10 / 12.5 / 15

Ceiling Thickness (in): 3/8 or 1/2 or 9/16

Min. Recessing Depth (mm): 150 Min. Recessing Depth (in):  $5\frac{7}{8}$ 

Light Distribution: Adjustable / Downlight

Weight (kg): 0.607

| Series: Bioniq                              |
|---------------------------------------------|
| Subseries: Bioniq Square Adjustable Comfort |
| Brand: Prolicht                             |
| Division: Architectural                     |
| Mounting Type: Recessed                     |
| Mounting Location: Ceiling                  |
|                                             |

| Mounting Type: Recessed                                                                                                                                                                                                                                                                                                                                                                                                                                                                                                                                                                                                                                                                                                                                                                                                                                                                                                                                                                                                                                                                                                                                                                                                                                                                                                                                                                                                                                                                                                                                                                                                                                                                                                                                                                                                                                                                                                                                                                                                                                                                                                        |
|--------------------------------------------------------------------------------------------------------------------------------------------------------------------------------------------------------------------------------------------------------------------------------------------------------------------------------------------------------------------------------------------------------------------------------------------------------------------------------------------------------------------------------------------------------------------------------------------------------------------------------------------------------------------------------------------------------------------------------------------------------------------------------------------------------------------------------------------------------------------------------------------------------------------------------------------------------------------------------------------------------------------------------------------------------------------------------------------------------------------------------------------------------------------------------------------------------------------------------------------------------------------------------------------------------------------------------------------------------------------------------------------------------------------------------------------------------------------------------------------------------------------------------------------------------------------------------------------------------------------------------------------------------------------------------------------------------------------------------------------------------------------------------------------------------------------------------------------------------------------------------------------------------------------------------------------------------------------------------------------------------------------------------------------------------------------------------------------------------------------------------|
| Mounting Location: Ceiling                                                                                                                                                                                                                                                                                                                                                                                                                                                                                                                                                                                                                                                                                                                                                                                                                                                                                                                                                                                                                                                                                                                                                                                                                                                                                                                                                                                                                                                                                                                                                                                                                                                                                                                                                                                                                                                                                                                                                                                                                                                                                                     |
| Subcategory: Downlight                                                                                                                                                                                                                                                                                                                                                                                                                                                                                                                                                                                                                                                                                                                                                                                                                                                                                                                                                                                                                                                                                                                                                                                                                                                                                                                                                                                                                                                                                                                                                                                                                                                                                                                                                                                                                                                                                                                                                                                                                                                                                                         |
| PHYSICAL                                                                                                                                                                                                                                                                                                                                                                                                                                                                                                                                                                                                                                                                                                                                                                                                                                                                                                                                                                                                                                                                                                                                                                                                                                                                                                                                                                                                                                                                                                                                                                                                                                                                                                                                                                                                                                                                                                                                                                                                                                                                                                                       |
| Shape: Square                                                                                                                                                                                                                                                                                                                                                                                                                                                                                                                                                                                                                                                                                                                                                                                                                                                                                                                                                                                                                                                                                                                                                                                                                                                                                                                                                                                                                                                                                                                                                                                                                                                                                                                                                                                                                                                                                                                                                                                                                                                                                                                  |
| Length (mm): 119                                                                                                                                                                                                                                                                                                                                                                                                                                                                                                                                                                                                                                                                                                                                                                                                                                                                                                                                                                                                                                                                                                                                                                                                                                                                                                                                                                                                                                                                                                                                                                                                                                                                                                                                                                                                                                                                                                                                                                                                                                                                                                               |
| Length (in): 4 11/16                                                                                                                                                                                                                                                                                                                                                                                                                                                                                                                                                                                                                                                                                                                                                                                                                                                                                                                                                                                                                                                                                                                                                                                                                                                                                                                                                                                                                                                                                                                                                                                                                                                                                                                                                                                                                                                                                                                                                                                                                                                                                                           |
| Width (mm): 119                                                                                                                                                                                                                                                                                                                                                                                                                                                                                                                                                                                                                                                                                                                                                                                                                                                                                                                                                                                                                                                                                                                                                                                                                                                                                                                                                                                                                                                                                                                                                                                                                                                                                                                                                                                                                                                                                                                                                                                                                                                                                                                |
| Width (in): 4 11/16                                                                                                                                                                                                                                                                                                                                                                                                                                                                                                                                                                                                                                                                                                                                                                                                                                                                                                                                                                                                                                                                                                                                                                                                                                                                                                                                                                                                                                                                                                                                                                                                                                                                                                                                                                                                                                                                                                                                                                                                                                                                                                            |
| Depth (mm): 132                                                                                                                                                                                                                                                                                                                                                                                                                                                                                                                                                                                                                                                                                                                                                                                                                                                                                                                                                                                                                                                                                                                                                                                                                                                                                                                                                                                                                                                                                                                                                                                                                                                                                                                                                                                                                                                                                                                                                                                                                                                                                                                |
| Depth (in): 5 <sup>3</sup> / <sub>16</sub>                                                                                                                                                                                                                                                                                                                                                                                                                                                                                                                                                                                                                                                                                                                                                                                                                                                                                                                                                                                                                                                                                                                                                                                                                                                                                                                                                                                                                                                                                                                                                                                                                                                                                                                                                                                                                                                                                                                                                                                                                                                                                     |
| Ceiling Thickness (mm): 10 / 12.5 / 15                                                                                                                                                                                                                                                                                                                                                                                                                                                                                                                                                                                                                                                                                                                                                                                                                                                                                                                                                                                                                                                                                                                                                                                                                                                                                                                                                                                                                                                                                                                                                                                                                                                                                                                                                                                                                                                                                                                                                                                                                                                                                         |
| Ceiling Thickness (in): 3/8 or 1/2 or 9/16                                                                                                                                                                                                                                                                                                                                                                                                                                                                                                                                                                                                                                                                                                                                                                                                                                                                                                                                                                                                                                                                                                                                                                                                                                                                                                                                                                                                                                                                                                                                                                                                                                                                                                                                                                                                                                                                                                                                                                                                                                                                                     |
| Min. Recessing Depth (mm): 150                                                                                                                                                                                                                                                                                                                                                                                                                                                                                                                                                                                                                                                                                                                                                                                                                                                                                                                                                                                                                                                                                                                                                                                                                                                                                                                                                                                                                                                                                                                                                                                                                                                                                                                                                                                                                                                                                                                                                                                                                                                                                                 |
| Min. Recessing Depth (in): 5 1/8                                                                                                                                                                                                                                                                                                                                                                                                                                                                                                                                                                                                                                                                                                                                                                                                                                                                                                                                                                                                                                                                                                                                                                                                                                                                                                                                                                                                                                                                                                                                                                                                                                                                                                                                                                                                                                                                                                                                                                                                                                                                                               |
| Light Distribution: Adjustable / Downlight                                                                                                                                                                                                                                                                                                                                                                                                                                                                                                                                                                                                                                                                                                                                                                                                                                                                                                                                                                                                                                                                                                                                                                                                                                                                                                                                                                                                                                                                                                                                                                                                                                                                                                                                                                                                                                                                                                                                                                                                                                                                                     |
| Weight (kg): 0.607                                                                                                                                                                                                                                                                                                                                                                                                                                                                                                                                                                                                                                                                                                                                                                                                                                                                                                                                                                                                                                                                                                                                                                                                                                                                                                                                                                                                                                                                                                                                                                                                                                                                                                                                                                                                                                                                                                                                                                                                                                                                                                             |
| Weight (lbs): 1.34                                                                                                                                                                                                                                                                                                                                                                                                                                                                                                                                                                                                                                                                                                                                                                                                                                                                                                                                                                                                                                                                                                                                                                                                                                                                                                                                                                                                                                                                                                                                                                                                                                                                                                                                                                                                                                                                                                                                                                                                                                                                                                             |
| FILE SERVICES AND A SERVICE AND A SERVICE AND A SERVICES AND A SERVICES AND A SERVICE AND A SERVICES AND A SERVICE A |