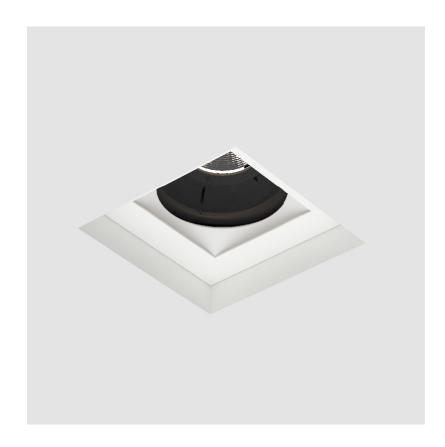

#### **GENERAL**

| Series: Bioniq                              |
|---------------------------------------------|
| Subseries: Bioniq Square Adjustable Comfort |
| Brand: Prolicht                             |
| Division: Architectural                     |
| Mounting Type: Trimless                     |
| Mounting Location: Ceiling                  |
| Subcategory: Downlight                      |

| Subcategory: Downlight                          |
|-------------------------------------------------|
| PHYSICAL                                        |
| Shape: Square                                   |
| Length (mm): 106                                |
| Length (in): 4 <sup>3</sup> / <sub>16</sub>     |
| Width (mm): 106                                 |
| Width (in): 4 <sup>3</sup> / <sub>16</sub>      |
| Height (mm): 134                                |
| Height (in): 5 1/4                              |
| Ceiling Thickness (mm): 10 / 12.5 / 15 / 25     |
| Ceiling Thickness (in): 3/8 or 1/2 or 9/16 or 1 |
| Min. Recessing Depth (mm): 150                  |