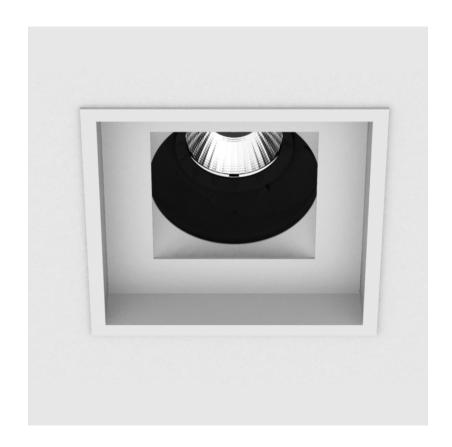

### **RECESSED**

| A35551      |           |            |          |           |
|-------------|-----------|------------|----------|-----------|
| base number | Finishes  | Finishes   | Finishes | Reflector |
|             | (Diamond) | (Triangle) | (Circle) | Options   |

| Series: Bioniq                              |
|---------------------------------------------|
| Subseries: Bioniq Square Adjustable Comfort |
| Brand: Prolicht                             |
| Division: Architectural                     |
| Mounting Type: Recessed                     |
| Mounting Location: Ceiling                  |
|                                             |

| Mounting Type: Recessed                                                                                                                                                                                                                                                                                                                                                                                                                                                                                                                                                                                                                                                                                                                                                                                                                                                                                                                                                                                                                                                                                                                                                                                                                                                                                                                                                                                                                                                                                                                                                                                                                                                                                                                                                                                                                                                                                                                                                                                                                                                                                                        |
|--------------------------------------------------------------------------------------------------------------------------------------------------------------------------------------------------------------------------------------------------------------------------------------------------------------------------------------------------------------------------------------------------------------------------------------------------------------------------------------------------------------------------------------------------------------------------------------------------------------------------------------------------------------------------------------------------------------------------------------------------------------------------------------------------------------------------------------------------------------------------------------------------------------------------------------------------------------------------------------------------------------------------------------------------------------------------------------------------------------------------------------------------------------------------------------------------------------------------------------------------------------------------------------------------------------------------------------------------------------------------------------------------------------------------------------------------------------------------------------------------------------------------------------------------------------------------------------------------------------------------------------------------------------------------------------------------------------------------------------------------------------------------------------------------------------------------------------------------------------------------------------------------------------------------------------------------------------------------------------------------------------------------------------------------------------------------------------------------------------------------------|
| Mounting Location: Ceiling                                                                                                                                                                                                                                                                                                                                                                                                                                                                                                                                                                                                                                                                                                                                                                                                                                                                                                                                                                                                                                                                                                                                                                                                                                                                                                                                                                                                                                                                                                                                                                                                                                                                                                                                                                                                                                                                                                                                                                                                                                                                                                     |
| Subcategory: Downlight                                                                                                                                                                                                                                                                                                                                                                                                                                                                                                                                                                                                                                                                                                                                                                                                                                                                                                                                                                                                                                                                                                                                                                                                                                                                                                                                                                                                                                                                                                                                                                                                                                                                                                                                                                                                                                                                                                                                                                                                                                                                                                         |
| PHYSICAL                                                                                                                                                                                                                                                                                                                                                                                                                                                                                                                                                                                                                                                                                                                                                                                                                                                                                                                                                                                                                                                                                                                                                                                                                                                                                                                                                                                                                                                                                                                                                                                                                                                                                                                                                                                                                                                                                                                                                                                                                                                                                                                       |
| Shape: Square                                                                                                                                                                                                                                                                                                                                                                                                                                                                                                                                                                                                                                                                                                                                                                                                                                                                                                                                                                                                                                                                                                                                                                                                                                                                                                                                                                                                                                                                                                                                                                                                                                                                                                                                                                                                                                                                                                                                                                                                                                                                                                                  |
| Length (mm): 119                                                                                                                                                                                                                                                                                                                                                                                                                                                                                                                                                                                                                                                                                                                                                                                                                                                                                                                                                                                                                                                                                                                                                                                                                                                                                                                                                                                                                                                                                                                                                                                                                                                                                                                                                                                                                                                                                                                                                                                                                                                                                                               |
| Length (in): 4 11/16                                                                                                                                                                                                                                                                                                                                                                                                                                                                                                                                                                                                                                                                                                                                                                                                                                                                                                                                                                                                                                                                                                                                                                                                                                                                                                                                                                                                                                                                                                                                                                                                                                                                                                                                                                                                                                                                                                                                                                                                                                                                                                           |
| Width (mm): 119                                                                                                                                                                                                                                                                                                                                                                                                                                                                                                                                                                                                                                                                                                                                                                                                                                                                                                                                                                                                                                                                                                                                                                                                                                                                                                                                                                                                                                                                                                                                                                                                                                                                                                                                                                                                                                                                                                                                                                                                                                                                                                                |
| Width (in): 4 11/16                                                                                                                                                                                                                                                                                                                                                                                                                                                                                                                                                                                                                                                                                                                                                                                                                                                                                                                                                                                                                                                                                                                                                                                                                                                                                                                                                                                                                                                                                                                                                                                                                                                                                                                                                                                                                                                                                                                                                                                                                                                                                                            |
| Depth (mm): 132                                                                                                                                                                                                                                                                                                                                                                                                                                                                                                                                                                                                                                                                                                                                                                                                                                                                                                                                                                                                                                                                                                                                                                                                                                                                                                                                                                                                                                                                                                                                                                                                                                                                                                                                                                                                                                                                                                                                                                                                                                                                                                                |
| Depth (in): 5 <sup>3</sup> / <sub>16</sub>                                                                                                                                                                                                                                                                                                                                                                                                                                                                                                                                                                                                                                                                                                                                                                                                                                                                                                                                                                                                                                                                                                                                                                                                                                                                                                                                                                                                                                                                                                                                                                                                                                                                                                                                                                                                                                                                                                                                                                                                                                                                                     |
| Ceiling Thickness (mm): 10 / 12.5 / 15                                                                                                                                                                                                                                                                                                                                                                                                                                                                                                                                                                                                                                                                                                                                                                                                                                                                                                                                                                                                                                                                                                                                                                                                                                                                                                                                                                                                                                                                                                                                                                                                                                                                                                                                                                                                                                                                                                                                                                                                                                                                                         |
| Ceiling Thickness (in): 3/8 or 1/2 or 9/16                                                                                                                                                                                                                                                                                                                                                                                                                                                                                                                                                                                                                                                                                                                                                                                                                                                                                                                                                                                                                                                                                                                                                                                                                                                                                                                                                                                                                                                                                                                                                                                                                                                                                                                                                                                                                                                                                                                                                                                                                                                                                     |
| Min. Recessing Depth (mm): 150                                                                                                                                                                                                                                                                                                                                                                                                                                                                                                                                                                                                                                                                                                                                                                                                                                                                                                                                                                                                                                                                                                                                                                                                                                                                                                                                                                                                                                                                                                                                                                                                                                                                                                                                                                                                                                                                                                                                                                                                                                                                                                 |
| Min. Recessing Depth (in): 5 1/8                                                                                                                                                                                                                                                                                                                                                                                                                                                                                                                                                                                                                                                                                                                                                                                                                                                                                                                                                                                                                                                                                                                                                                                                                                                                                                                                                                                                                                                                                                                                                                                                                                                                                                                                                                                                                                                                                                                                                                                                                                                                                               |
| Light Distribution: Adjustable / Downlight                                                                                                                                                                                                                                                                                                                                                                                                                                                                                                                                                                                                                                                                                                                                                                                                                                                                                                                                                                                                                                                                                                                                                                                                                                                                                                                                                                                                                                                                                                                                                                                                                                                                                                                                                                                                                                                                                                                                                                                                                                                                                     |
| Weight (kg): 0.607                                                                                                                                                                                                                                                                                                                                                                                                                                                                                                                                                                                                                                                                                                                                                                                                                                                                                                                                                                                                                                                                                                                                                                                                                                                                                                                                                                                                                                                                                                                                                                                                                                                                                                                                                                                                                                                                                                                                                                                                                                                                                                             |
| Weight (lbs): 1.34                                                                                                                                                                                                                                                                                                                                                                                                                                                                                                                                                                                                                                                                                                                                                                                                                                                                                                                                                                                                                                                                                                                                                                                                                                                                                                                                                                                                                                                                                                                                                                                                                                                                                                                                                                                                                                                                                                                                                                                                                                                                                                             |
| FILE SERVICES AND A SERVICE AND A SERVICE AND A SERVICES AND A SERVICES AND A SERVICE AND A SERVICES AND A SERVICE A |