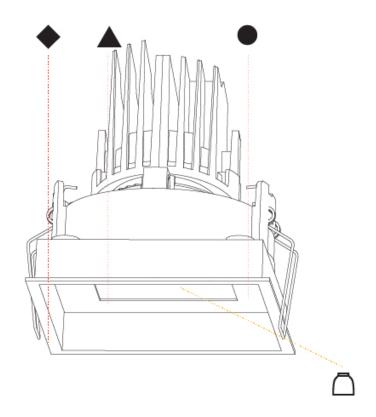

A35212-

| PROJECT   |   |
|-----------|---|
| ТҮРЕ      |   |
| SPECIFIER |   |
| QUANTITY  | _ |
| DATE      |   |

**RECESSED** 

| A35362      | •           | -         | -          | -        | -         |
|-------------|-------------|-----------|------------|----------|-----------|
| base number | Color       | Finishes  | Finishes   | Finishes | Reflector |
|             | Temperature | (Diamond) | (Triangle) | (Circle) | Options   |

| Color       | 27K   | 35K   | 30K   | 40K   | °K |
|-------------|-------|-------|-------|-------|----|
| Temperature | 2700K | 3500K | 3000K | 4000K |    |
|             | 20    | 40    |       | 60    |    |
| Reflector   | 20°   | 40°   |       | 60°   |    |

ORDER-EXAMPLE: ◆ ▲ ● °K △ L3XXXX- 02 02 02 30K 20

**TRIMLESS** 

| A35531-     | •                     | -                      | -                    | -                    | -         |
|-------------|-----------------------|------------------------|----------------------|----------------------|-----------|
| base number | Finishes<br>(Diamond) | Finishes<br>(Triangle) | Finishes<br>(Circle) | Ceiling<br>Thickness | Reflector |