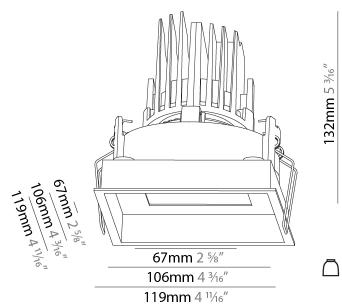

#### **PHYSICAL**

| Shape: | Square  |
|--------|---------|
| Longth | (mm). 1 |

Length (mm): 119

Length (in): 4 11/16

Width (mm): 119

Width (in): 4 11/16
Depth (mm): 132

Depth (in): 5 <sup>3</sup>/<sub>16</sub>

Ceiling Thickness (mm): 10 / 12.5 / 15

Ceiling Thickness (in): 3/8 or 1/2 or 9/16

Min. Recessing Depth (mm): 150 Min. Recessing Depth (in):  $5\frac{7}{8}$ 

Light Distribution: Adjustable / Downlight

Weight (kg): 0.607