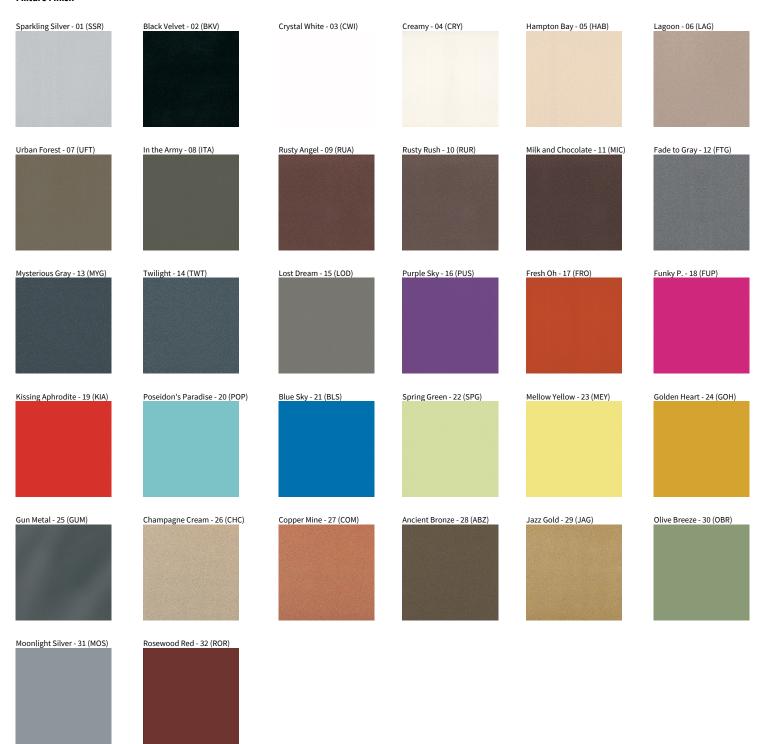

Min. Recessing Depth (in):  $5\frac{7}{8}$ 

Light Distribution: Adjustable / Downlight

Weight (kg): 0.655 Weight (lbs): 1.44

Fixture Finish: SSR / BKV / CWI / CRY / HAB / LAG / UFT / ITA / RUA / RUR / MIC / FTG / MYG / TWT / LOD / PUS / FRO / FUP / KIA / POP / BLS / SPG / MEY / GOH / GUM / CHC / COM / ABZ / JAG / OBR / MOS / ROR

Weight (lbs): 1.34

Fixture Finish: SSR / BKV / CWI / CRY / HAB / LAG / UFT / ITA / RUA / RUR / MIC / FTG / MYG / TWT / LOD / PUS / FRO / FUP / KIA / POP / BLS / SPG / MEY / GOH / GUM / CHC / COM / ABZ / JAG / OBR / MOS / ROR

Fixture Finish: SSR / BKV / CWI / CRY / HAB / LAG / UFT / ITA / RUA / RUR / MIC / FTG / MYG / TWT / LOD / PUS / FRO / FUP / KIA / POP / BLS / SPG / MEY / GOH / GUM / CHC / COM / ABZ / JAG / OBR / MOS / ROR