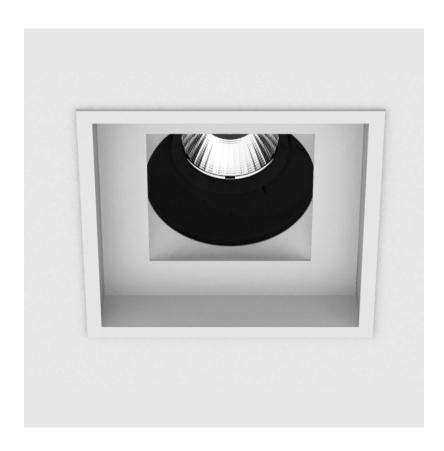

#### **GENERAL**

| Series: Bioniq                              |
|---------------------------------------------|
| Subseries: Bioniq Square Adjustable Comfort |
| Brand: Prolicht                             |
| Division: Architectural                     |
| Mounting Type: Trimless                     |
| Mounting Location: Ceiling                  |
| Subcategory: Downlight                      |

| Subcategory: Downlight                          |
|-------------------------------------------------|
| PHYSICAL                                        |
| Shape: Square                                   |
| Length (mm): 106                                |
| Length (in): 4 <sup>3</sup> / <sub>16</sub>     |
| Width (mm): 106                                 |
| Width (in): 4 <sup>3</sup> / <sub>16</sub>      |
| Height (mm): 134                                |
| Height (in): 5 1/4                              |
| Ceiling Thickness (mm): 10 / 12.5 / 15 / 25     |
| Ceiling Thickness (in): 3/8 or 1/2 or 9/16 or 1 |
| Min. Recessing Depth (mm): 150                  |