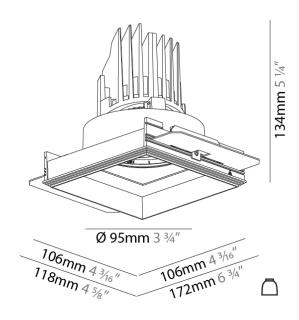

| Subcategory: Downlight                          |
|-------------------------------------------------|
| PHYSICAL                                        |
| Shape: Square                                   |
| Length (mm): 106                                |
| Length (in): 4 <sup>3</sup> / <sub>16</sub>     |
| Width (mm): 106                                 |
| Width (in): 4 <sup>3</sup> / <sub>16</sub>      |
| Height (mm): 134                                |
| Height (in): 5 1/4                              |
| Ceiling Thickness (mm): 10 / 12.5 / 15 / 25     |
| Ceiling Thickness (in): 3/8 or 1/2 or 9/16 or 1 |
| Min. Recessing Depth (mm): 150                  |

Min. Recessing Depth (in):  $5\frac{7}{8}$ 

Light Distribution: Adjustable / Downlight

Weight (kg): 0.655 Weight (lbs): 1.44

Fixture Finish: SSR / BKV / CWI / CRY / HAB / LAG / UFT / ITA / RUA / RUR / MIC / FTG / MYG / TWT / LOD / PUS / FRO / FUP / KIA / POP / BLS / SPG / MEY / GOH / GUM / CHC / COM / ABZ / JAG / OBR / MOS / ROR

Fixture Material: Aluminum Die Cast

Cut-out Measurements: 120mm / 4 3/4" x 120mm / 4 3/4"

Upon Request: Unique Ceiling Thickness