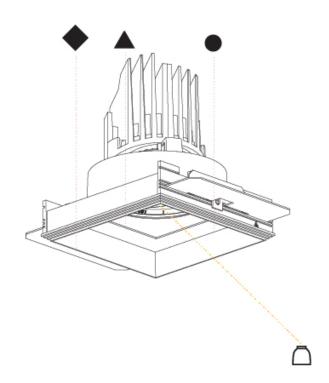

### **RECESSED**

| A35551      |           |            |          |           |
|-------------|-----------|------------|----------|-----------|
| base number | Finishes  | Finishes   | Finishes | Reflector |
|             | (Diamond) | (Triangle) | (Circle) | Options   |

| Series: Bioniq                              |
|---------------------------------------------|
| Subseries: Bioniq Square Adjustable Comfort |
| Brand: Prolicht                             |
| Division: Architectural                     |
| Mounting Type: Recessed                     |
| Mounting Location: Ceiling                  |
|                                             |

| Mounting Type: Recessed                                                                                                                                                                                                                                                                                                                                                                                                                                                                                                                                                                                                                                                                                                                                                                                                                                                                                                                                                                                                                                                                                                                                                                                                                                                                                                                                                                                                                                                                                                                                                                                                                                                                                                                                                                                                                                                                                                                                                                                                                                                                                                        |
|--------------------------------------------------------------------------------------------------------------------------------------------------------------------------------------------------------------------------------------------------------------------------------------------------------------------------------------------------------------------------------------------------------------------------------------------------------------------------------------------------------------------------------------------------------------------------------------------------------------------------------------------------------------------------------------------------------------------------------------------------------------------------------------------------------------------------------------------------------------------------------------------------------------------------------------------------------------------------------------------------------------------------------------------------------------------------------------------------------------------------------------------------------------------------------------------------------------------------------------------------------------------------------------------------------------------------------------------------------------------------------------------------------------------------------------------------------------------------------------------------------------------------------------------------------------------------------------------------------------------------------------------------------------------------------------------------------------------------------------------------------------------------------------------------------------------------------------------------------------------------------------------------------------------------------------------------------------------------------------------------------------------------------------------------------------------------------------------------------------------------------|
| Mounting Location: Ceiling                                                                                                                                                                                                                                                                                                                                                                                                                                                                                                                                                                                                                                                                                                                                                                                                                                                                                                                                                                                                                                                                                                                                                                                                                                                                                                                                                                                                                                                                                                                                                                                                                                                                                                                                                                                                                                                                                                                                                                                                                                                                                                     |
| Subcategory: Downlight                                                                                                                                                                                                                                                                                                                                                                                                                                                                                                                                                                                                                                                                                                                                                                                                                                                                                                                                                                                                                                                                                                                                                                                                                                                                                                                                                                                                                                                                                                                                                                                                                                                                                                                                                                                                                                                                                                                                                                                                                                                                                                         |
| PHYSICAL                                                                                                                                                                                                                                                                                                                                                                                                                                                                                                                                                                                                                                                                                                                                                                                                                                                                                                                                                                                                                                                                                                                                                                                                                                                                                                                                                                                                                                                                                                                                                                                                                                                                                                                                                                                                                                                                                                                                                                                                                                                                                                                       |
| Shape: Square                                                                                                                                                                                                                                                                                                                                                                                                                                                                                                                                                                                                                                                                                                                                                                                                                                                                                                                                                                                                                                                                                                                                                                                                                                                                                                                                                                                                                                                                                                                                                                                                                                                                                                                                                                                                                                                                                                                                                                                                                                                                                                                  |
| Length (mm): 119                                                                                                                                                                                                                                                                                                                                                                                                                                                                                                                                                                                                                                                                                                                                                                                                                                                                                                                                                                                                                                                                                                                                                                                                                                                                                                                                                                                                                                                                                                                                                                                                                                                                                                                                                                                                                                                                                                                                                                                                                                                                                                               |
| Length (in): 4 11/16                                                                                                                                                                                                                                                                                                                                                                                                                                                                                                                                                                                                                                                                                                                                                                                                                                                                                                                                                                                                                                                                                                                                                                                                                                                                                                                                                                                                                                                                                                                                                                                                                                                                                                                                                                                                                                                                                                                                                                                                                                                                                                           |
| Width (mm): 119                                                                                                                                                                                                                                                                                                                                                                                                                                                                                                                                                                                                                                                                                                                                                                                                                                                                                                                                                                                                                                                                                                                                                                                                                                                                                                                                                                                                                                                                                                                                                                                                                                                                                                                                                                                                                                                                                                                                                                                                                                                                                                                |
| Width (in): 4 11/16                                                                                                                                                                                                                                                                                                                                                                                                                                                                                                                                                                                                                                                                                                                                                                                                                                                                                                                                                                                                                                                                                                                                                                                                                                                                                                                                                                                                                                                                                                                                                                                                                                                                                                                                                                                                                                                                                                                                                                                                                                                                                                            |
| Depth (mm): 132                                                                                                                                                                                                                                                                                                                                                                                                                                                                                                                                                                                                                                                                                                                                                                                                                                                                                                                                                                                                                                                                                                                                                                                                                                                                                                                                                                                                                                                                                                                                                                                                                                                                                                                                                                                                                                                                                                                                                                                                                                                                                                                |
| Depth (in): 5 <sup>3</sup> / <sub>16</sub>                                                                                                                                                                                                                                                                                                                                                                                                                                                                                                                                                                                                                                                                                                                                                                                                                                                                                                                                                                                                                                                                                                                                                                                                                                                                                                                                                                                                                                                                                                                                                                                                                                                                                                                                                                                                                                                                                                                                                                                                                                                                                     |
| Ceiling Thickness (mm): 10 / 12.5 / 15                                                                                                                                                                                                                                                                                                                                                                                                                                                                                                                                                                                                                                                                                                                                                                                                                                                                                                                                                                                                                                                                                                                                                                                                                                                                                                                                                                                                                                                                                                                                                                                                                                                                                                                                                                                                                                                                                                                                                                                                                                                                                         |
| Ceiling Thickness (in): 3/8 or 1/2 or 9/16                                                                                                                                                                                                                                                                                                                                                                                                                                                                                                                                                                                                                                                                                                                                                                                                                                                                                                                                                                                                                                                                                                                                                                                                                                                                                                                                                                                                                                                                                                                                                                                                                                                                                                                                                                                                                                                                                                                                                                                                                                                                                     |
| Min. Recessing Depth (mm): 150                                                                                                                                                                                                                                                                                                                                                                                                                                                                                                                                                                                                                                                                                                                                                                                                                                                                                                                                                                                                                                                                                                                                                                                                                                                                                                                                                                                                                                                                                                                                                                                                                                                                                                                                                                                                                                                                                                                                                                                                                                                                                                 |
| Min. Recessing Depth (in): 5 1/8                                                                                                                                                                                                                                                                                                                                                                                                                                                                                                                                                                                                                                                                                                                                                                                                                                                                                                                                                                                                                                                                                                                                                                                                                                                                                                                                                                                                                                                                                                                                                                                                                                                                                                                                                                                                                                                                                                                                                                                                                                                                                               |
| Light Distribution: Adjustable / Downlight                                                                                                                                                                                                                                                                                                                                                                                                                                                                                                                                                                                                                                                                                                                                                                                                                                                                                                                                                                                                                                                                                                                                                                                                                                                                                                                                                                                                                                                                                                                                                                                                                                                                                                                                                                                                                                                                                                                                                                                                                                                                                     |
| Weight (kg): 0.607                                                                                                                                                                                                                                                                                                                                                                                                                                                                                                                                                                                                                                                                                                                                                                                                                                                                                                                                                                                                                                                                                                                                                                                                                                                                                                                                                                                                                                                                                                                                                                                                                                                                                                                                                                                                                                                                                                                                                                                                                                                                                                             |
| Weight (lbs): 1.34                                                                                                                                                                                                                                                                                                                                                                                                                                                                                                                                                                                                                                                                                                                                                                                                                                                                                                                                                                                                                                                                                                                                                                                                                                                                                                                                                                                                                                                                                                                                                                                                                                                                                                                                                                                                                                                                                                                                                                                                                                                                                                             |
| FILE SERVICES AND A SERVICE AND A SERVICE AND A SERVICES AND A SERVICES AND A SERVICE AND A SERVICES AND A SERVICE A |

Fixture Finish: SSR / BKV / CWI / CRY / HAB / LAG / UFT / ITA / RUA / RUR / MIC / FTG / MYG / TWT / LOD / PUS / FRO / FUP / KIA / POP / BLS / SPG / MEY / GOH / GUM / CHC / COM / ABZ / JAG / OBR / MOS / ROR

Fixture Material: Aluminum Die Cast

Cut-out Measurements: 114mm / 4 1/2" x 114mm / 4 1/2"

| ELECTRICAL                             |
|----------------------------------------|
| Lamp Type: LED (Zhaga Standard)        |
| Total Output Wattage (W): 15           |
| Dimming: Dali Dimming                  |
| Driver Included: No                    |
| Driver Location: Recessed Housing      |
| Driver Type: Constant Current - 120Vac |
| Housing: See components                |
| Input Voltage (V): 120                 |
| Constant Current (MA): 350             |
| LED                                    |
| Number of LEDs: 1                      |