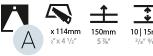

Fixture Material: Aluminum Die Cast

Cut-out Measurements: 114mm / 4 1/2" x 114mm / 4 1/2"

Fixture Material: Aluminum Die Cast

Cut-out Measurements: 114mm / 4 1/2" x 114mm / 4 1/2"

| ELECTRICAL                             |
|----------------------------------------|
| Lamp Type: LED (Zhaga Standard)        |
| Total Output Wattage (W): 15           |
| Dimming: Dali Dimming                  |
| Driver Included: No                    |
| Driver Location: Recessed Housing      |
| Driver Type: Constant Current - 120Vac |
| Housing: See components                |
| Input Voltage (V): 120                 |
| Constant Current (MA): 350             |
| LED                                    |
| Number of LEDs: 1                      |